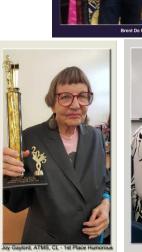

#### The winners of the meeting were:

Best Table Topics Speaker: Kamalika Roy, ACB

Best Evaluator: Brent De Ruyter

Best Speaker: Greg Seymour, DTM

The winner of the Division J Humorous Contest is our very own member: Joy Gaylord, ATMS, CL with her old lady speech! She will be moving up to the District Conference and anyone wanting to show your support for her please go to: http://d33.toastmastersdistricts.org/conference.ht ml