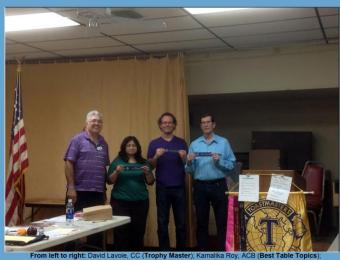

- John Bliss •
- Brent De Ruyter •
- Joy Gaylord, ATMS, CL •
- Alan Mann, DTM •
- Linda Mann, DTM •
- Kamalika Roy, ACB •
- Greg Seymour, DTM

d Lavoie, CC (Trophy Master); Ka uvter (Best Evaluator); Greg Sevr

#### The winners of the meeting were:

Best Table Topics Speaker: Kamalika Roy, ACB

Best Evaluator: Brent De Ruyter

Best Speaker: Greg Seymour, DTM

The winner of the Division J Humorous Contest is our very own member: Joy Gaylord, ATMS, CL with her old lady speech! She will be moving up to the District Conference and anyone wanting to show your support for her please go to: http://d33.toastmastersdistricts.org/conference.ht ml